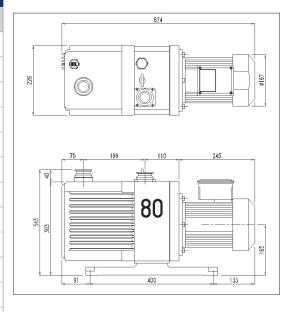

| SPECIFICATIONS                         |                                        |
|----------------------------------------|----------------------------------------|
|                                        | DESCRIPTION                            |
| PUMPING SPEED @ 60 HZ                  | 800 l/m, 28 cfm, 48 m <sup>3</sup> /hr |
| PUMPING SPEED @ 50 HZ                  | 666 l/m, 23 cfm, 40 m <sup>3</sup> /hr |
| ULTIMATE PRESSURE (GAS BALLAST OPEN)   | 5 x 10 <sup>-2</sup> Torr              |
| ULTIMATE PRESSURE (GAS BALLAST CLOSED) | 1 x 10 <sup>-3</sup> Torr              |
| STANDARD MOTOR, CE MARKED              | Three phase, 230/460V, 2 HP, 50/60 Hz  |
| POWER CONNECTION                       | Junction Box                           |
| MOTOR SPEED @ 60 HZ                    | 1700 rpm                               |
| OIL CAPACITY                           | 2300 cc (2.4 quart)                    |
| WEIGHT NET                             | 117 lbs, shipping 133 lbs              |
| INTAKE/EXHAUST TYPE/DIAMETER           | NW 40 O.D. tube                        |
| AMBIENT OPERATING TEMPERATURE          | 70° to 40° C (45° to 104° F)           |
| OVERALL DIMENSIONS                     | 24.6" x 7.4" x 13.5" (LWH)             |