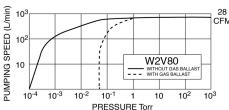

The W2V80 rotary vane vacuum pump features a rugged, two-stage, air-cooled design and is capable of pumping speeds of 28 cfm and producing an ultimate vacuum of 10<sup>-3</sup> Torr. Lightweight, quiet, and compact, the W2V80 features an anti-suckback and gas ballast valve, quick disconnect ISO/KF fittings, and is ideal for a variety of applications.

| SPECIFICATIONS                         |                                        |
|----------------------------------------|----------------------------------------|
|                                        | DESCRIPTION                            |
| PUMPING SPEED @ 60 HZ                  | 800 l/m, 28 cfm, 48 m <sup>3</sup> /hr |
| PUMPING SPEED @ 50 HZ                  | 666 l/m, 23 cfm, 40 m <sup>3</sup> /hr |
| ULTIMATE PRESSURE (GAS BALLAST OPEN)   | 5 x 10 <sup>-2</sup> Torr              |
| ULTIMATE PRESSURE (GAS BALLAST CLOSED) | 1 x 10 <sup>-3</sup> Torr              |
| STANDARD MOTOR, CE MARKED              | Three phase, 230/460V, 2 HP, 50/60 Hz  |
| POWER CONNECTION                       | Junction Box                           |
| MOTOR SPEED @ 60 HZ                    | 1700 rpm                               |
| OIL CAPACITY                           | 2300 cc (2.4 quart)                    |
| WEIGHT NET                             | 117 lbs, shipping 133 lbs              |
| INTAKE/EXHAUST TYPE/DIAMETER           | NW 40 O.D. tube                        |
| AMBIENT OPERATING TEMPERATURE          | 70° to 40° C (45° to 104° F)           |
| OVERALL DIMENSIONS                     | 24.6" x 7.4" x 13.5" (LWH)             |