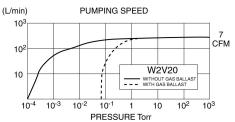

| SPECIFICATIONS                         |                                         |
|----------------------------------------|-----------------------------------------|
|                                        | DESCRIPTION                             |
| PUMPING SPEED @ 60 HZ                  | 200 l/m, 7 cfm, 12 m <sup>3</sup> /hr   |
| PUMPING SPEED @ 50 HZ                  | 166 l/m, 5.8 cfm, 10 m <sup>3</sup> /hr |
| ULTIMATE PRESSURE (GAS BALLAST OPEN)   | 5 x 10 <sup>-2</sup> Torr               |
| ULTIMATE PRESSURE (GAS BALLAST CLOSED) | 1 x 10 <sup>-3</sup> Torr               |
| STANDARD MOTOR, CE MARKED              | 115V, 1 HP, 60 Hz, On/Off Switch        |
| POWER CONNECTION                       | 6 ft (2 m) 3 conductor cord             |
| MOTOR SPEED @ 60 HZ                    | 1700 rpm                                |
| OIL CAPACITY                           | 500 cc (.53 quart)                      |
| WEIGHT NET                             | 50 lbs, shipping 54 lbs                 |
| INTAKE/EXHAUST TYPE/DIAMETER           | NW 25 (26 mm) O.D. tube                 |
| AMBIENT OPERATING TEMPERATURE          | 70° to 40° C (45° to 104° F)            |
| OVERALL DIMENSIONS                     | 17.08" x 5.91" x 9.88" (LWH)            |