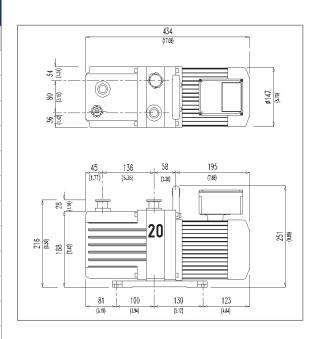

| SPECIFICATIONS                         |                                         |
|----------------------------------------|-----------------------------------------|
|                                        | DESCRIPTION                             |
| PUMPING SPEED @ 60 HZ                  | 200 l/m, 7 cfm, 12 m <sup>3</sup> /hr   |
| PUMPING SPEED @ 50 HZ                  | 166 l/m, 5.8 cfm, 10 m <sup>3</sup> /hr |
| ULTIMATE PRESSURE (GAS BALLAST OPEN)   | 5 x 10 <sup>-2</sup> Torr               |
| ULTIMATE PRESSURE (GAS BALLAST CLOSED) | 1 x 10 <sup>-3</sup> Torr               |
| STANDARD MOTOR, CE MARKED              | 115V, 1 HP, 60 Hz, On/Off Switch        |
| POWER CONNECTION                       | 6 ft (2 m) 3 conductor cord             |
| MOTOR SPEED @ 60 HZ                    | 1700 rpm                                |
| OIL CAPACITY                           | 500 cc (.53 quart)                      |
| WEIGHT NET                             | 50 lbs, shipping 54 lbs                 |
| INTAKE/EXHAUST TYPE/DIAMETER           | NW 25 (26 mm) O.D. tube                 |
| AMBIENT OPERATING TEMPERATURE          | 70° to 40° C (45° to 104° F)            |
| OVERALL DIMENSIONS                     | 17.08" x 5.91" x 9.88" (LWH)            |