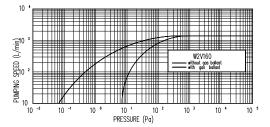

## SPECIFICATIONS

|                                        | DESCRIPTION                               |
|----------------------------------------|-------------------------------------------|
| PUMPING SPEED @ 60 HZ                  | 1600 l/m, 56.5 cfm, 96 m <sup>3</sup> /hr |
| ULTIMATE PRESSURE (GAS BALLAST OPEN)   | 5 x 10 <sup>-2</sup> Torr                 |
| ULTIMATE PRESSURE (GAS BALLAST CLOSED) | 1 x 10 <sup>-3</sup> Torr                 |
| STANDARD MOTOR, CE MARKED              | Three phase, 230/460V, 2 HP, 50/60 Hz     |
| POWER CONNECTION                       | Junction Box                              |
| MOTOR SPEED @ 60 HZ                    | 1700 rpm                                  |
| OIL CAPACITY                           | 6200 cc (6.5 quarts)                      |
| WEIGHT NET                             | 223 lbs (shipping 240 lbs)                |
| INTAKE/EXHAUST TYPE/DIAMETER           | NW 40 O.D. tube                           |
| AMBIENT OPERATING TEMPERATURE          | 7° to 40° C (45° to 104° F)               |
| OVERALL DIMENSIONS                     | 30.6" x 10.4" x 17.4" (LxWxH)             |