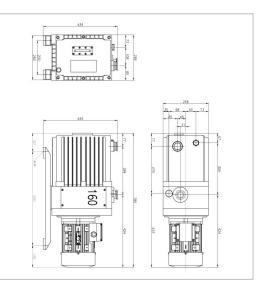

## SPECIFICATIONS

|                                        | DESCRIPTION                               |
|----------------------------------------|-------------------------------------------|
| PUMPING SPEED @ 60 HZ                  | 1600 l/m, 56.5 cfm, 96 m <sup>3</sup> /hr |
| ULTIMATE PRESSURE (GAS BALLAST OPEN)   | 5 x 10 <sup>-2</sup> Torr                 |
| ULTIMATE PRESSURE (GAS BALLAST CLOSED) | 1 x 10 <sup>-3</sup> Torr                 |
| STANDARD MOTOR, CE MARKED              | Three phase, 230/460V, 2 HP, 50/60 Hz     |
| POWER CONNECTION                       | Junction Box                              |
| MOTOR SPEED @ 60 HZ                    | 1700 rpm                                  |
| OIL CAPACITY                           | 6200 cc (6.5 quarts)                      |
| WEIGHT NET                             | 223 lbs (shipping 240 lbs)                |
| INTAKE/EXHAUST TYPE/DIAMETER           | NW 40 O.D. tube                           |
| AMBIENT OPERATING TEMPERATURE          | 7° to 40° C (45° to 104° F)               |
| OVERALL DIMENSIONS                     | 30.6" x 10.4" x 17.4" (LxWxH)             |