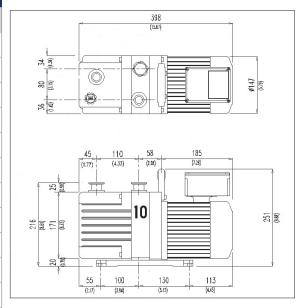

| SPECIFICATIONS                         |                                        |
|----------------------------------------|----------------------------------------|
|                                        | DESCRIPTION                            |
| PUMPING SPEED @ 60 HZ                  | 100 l/m, 3.5 cfm, 6 m <sup>3</sup> /hr |
| PUMPING SPEED @ 50 HZ                  | 83 l/m, 3 cfm, 5 m <sup>3</sup> /hr    |
| ULTIMATE PRESSURE (GAS BALLAST OPEN)   | 5 x 10 <sup>-2</sup> Torr              |
| ULTIMATE PRESSURE (GAS BALLAST CLOSED) | 1 x 10 <sup>-3</sup> Torr              |
| STANDARD MOTOR, CE MARKED              | 115V, 1 HP, 60 Hz, On/Off switch       |
| POWER CONNECTION                       | 6 ft (2 m) 3 conductor cord            |
| MOTOR SPEED @ 60 HZ                    | 1700 rpm                               |
| OIL CAPACITY                           | 500 cc (.53 quart)                     |
| WEIGHT NET                             | 50 lbs (shipping 54 lbs)               |
| INTAKE/EXHAUST TYPE/DIAMETER           | NW 25 (26 mm) O.D. tube                |
| AMBIENT OPERATING TEMPERATURE          | 70° to 40° C (45° to 104° F)           |
| OVERALL DIMENSIONS                     | 15.67" x 5.91" x 9.88" (LxWxH)         |