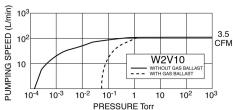

The W2V10 rotary vane vacuum pump features a rugged, two-stage, air-cooled design and is capable of pumping speeds of 3.5 cfm and producing an ultimate vacuum of  $10^{-3}$  Torr. Lightweight, quiet, and compact, the W2V10 features an anti-suckback and gas ballast valve, quick disconnect ISO/KF fittings, and is ideal for a variety of applications.

| SPECIFICATIONS                         |                                        |
|----------------------------------------|----------------------------------------|
|                                        | DESCRIPTION                            |
| PUMPING SPEED @ 60 HZ                  | 100 l/m, 3.5 cfm, 6 m <sup>3</sup> /hr |
| PUMPING SPEED @ 50 HZ                  | 83 l/m, 3 cfm, 5 m <sup>3</sup> /hr    |
| ULTIMATE PRESSURE (GAS BALLAST OPEN)   | 5 x 10 <sup>-2</sup> Torr              |
| ULTIMATE PRESSURE (GAS BALLAST CLOSED) | 1 x 10 <sup>-3</sup> Torr              |
| STANDARD MOTOR, CE MARKED              | 115V, 1 HP, 60 Hz, On/Off switch       |
| POWER CONNECTION                       | 6 ft (2 m) 3 conductor cord            |
| MOTOR SPEED @ 60 HZ                    | 1700 rpm                               |
| OIL CAPACITY                           | 500 cc (.53 quart)                     |
| WEIGHT NET                             | 50 lbs (shipping 54 lbs)               |
| INTAKE/EXHAUST TYPE/DIAMETER           | NW 25 (26 mm) O.D. tube                |
| AMBIENT OPERATING TEMPERATURE          | 70° to 40° C (45° to 104° F)           |
| OVERALL DIMENSIONS                     | 15.67" x 5.91" x 9.88" (LxWxH)         |