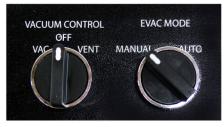

## STANDARD FEATURES

- Control to an upper and lower vacuum setpoint in auto mode
- Automated vacuum control to setpoint entered on gauge
- Vacuum measurement from Atm to 10<sup>-3</sup> Torr
- Manual operation vacuum and vent valves
- Includes InstruTech<sup>®</sup> Stinger Vacuum Gauge, NW25 electric vacuum and vent valves, and six feet of valve and gauge cables

| SPECIFICATIONS                 |                                                         |
|--------------------------------|---------------------------------------------------------|
| COMPONENT                      | DESCRIPTION                                             |
| <b>Electrical Requirements</b> | 110-250 VAC (5 amps max)                                |
| Dimensions                     | 8" D x 8" W x 7.5" H                                    |
| Configuration                  | Table-top or Cart Mount                                 |
| Valve Operation Mode           | Manual Vent and Evacuation, Auto Evacuation             |
| Vacuum Level                   | Atm to 10 <sup>-3</sup> Torr                            |
| Vacuum Gauge                   | InstruTech <sup>®</sup> Stinger Vacuum Gauge with Cable |
| Vacuum Valves                  | Vacuum and Vent Valves with Cables                      |