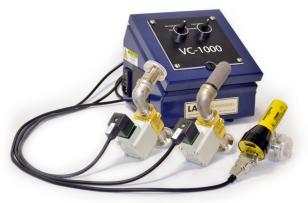

## LACO TECHNOLOGIES VACUUM CONTROL PACKAGE VC-1000

Save time, money, and manpower when you operate your vacuum system with the VC-1000 Vacuum Control Package. Economical and easy-to-use, the control package includes controller, InstruTech<sup>®</sup> Stinger Vacuum Gauge with adjustable setpoint control, and a NW25 electric vacuum and vent valve. With automatic setpoint control and manual operation of vacuum and vent valves, the VC-1000 package provides convenient, reliable vacuum control for many vacuum applications, including vacuum degassing and product testing.

VC-1000 Vacuum Control Package

The VC-1000 Controller features automatic setpoint control and manual operation of vacuum and vent valves.

## STANDARD FEATURES

- Control to an upper and lower vacuum setpoint in auto mode
- Automated vacuum control to setpoint entered on gauge
- Vacuum measurement from Atm to 10<sup>-3</sup> Torr
- Manual operation vacuum and vent valves
- Includes InstruTech<sup>®</sup> Stinger Vacuum Gauge, NW25 electric vacuum and vent valves, and six feet of valve and gauge cables