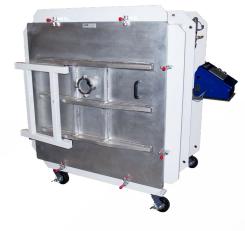

## VACUUM SYSTEM SOLUTIONS

0

(0) (0)

HEATED/COOLED PLATENS AND SHROUDS WITH CHILLERS

**ELECTRIC HEATED SHELVES** 

HEATED WALL VACUUM OVENS

LN2 COOLED PLATENS

760

## **LACO BUILDS VACUUM SYSTEMS FOR:**

**POTTING** 

**ALTITUDE SIMULATION TESTING/ ASTM TESTING** 

**DEGASSING** 

**BAKE-OUT** 

**PACKAGE TESTING** 

**DRYING** 

**PRODUCT TESTING** 