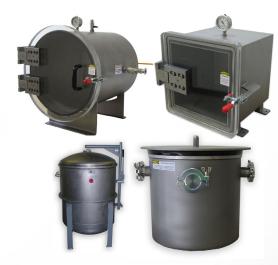

## **STANDARD AND CUSTOM VACUUM CHAMBERS:**

**ACRYLIC CHAMBERS** 

STAINLESS STEEL CHAMBERS

**ALUMINUM CHAMBERS** 

**PACKAGE TESTING** 

**PHYSICS RESEARCH** 

**MICROWAVE RESEARCH** 

THERMAL VACUUM TESTING FOR SPACE SIMULATION