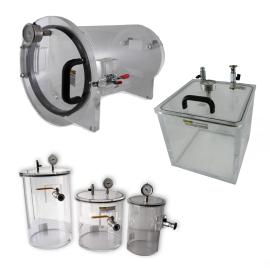

## **STANDARD AND CUSTOM VACUUM CHAMBERS:**

**ACRYLIC CHAMBERS** 

STAINLESS STEEL CHAMBERS

**ALUMINUM CHAMBERS** 

**PACKAGE TESTING** 

**PHYSICS RESEARCH** 

**MICROWAVE RESEARCH** 

THERMAL VACUUM TESTING FOR SPACE SIMULATION