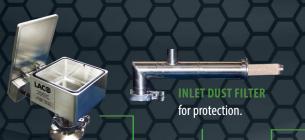

## LEAK DETECTOR VACUUM CHAMBERS

designed to be mounted on the inlet port of your TitanTest™ to ensure fast and reliable leak testing.