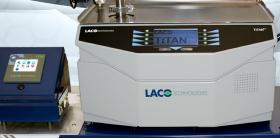

# COMPREHENSIVE

# TITANTEST

# LEAK TEST

# SOLUTIONS

## LEAK DETECTOR VACUUM CHAMBERS

designed to be mounted on the inlet port of your TitanTest™ to ensure fast and reliable leak testing.



#### HELIUM CALIBRATED LEAK STANDARDS

for increased measurement accuracy.

#### INTERFACE MODULE

with data storage for QC monitoring.



## REMOTE CONTROL

for increased operation flexibility.

**CUSTOM DESIGNED TOOLING** 

#### AUTOMATED HELIUM FILL AND CHARGING SYSTEMS

for easy helium management.



# T:TAN TEST



#### **ROUGHING PUMP**

We offer the best roughing pump technology and sizes to optimize your test cycle time. When paired with our custom cart, you get a mobile production workstation. Standard Benchtop configuration is also available.



#### SNIFFER AND SPRAY PROBES

help provide quick and easy maintenance.



### BOMBING CHAMBERS

for leak testing sealed parts.

## LACO-TECHNOLOGIES

3085 WEST DIRECTORS ROW SALT LAKE CITY, UT 84104 TOLL FREE: 800.465.1004 INFO@LACOTECH.COM | WWW.LACOTECH.COM