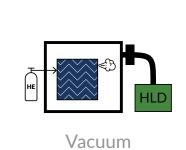

## TRACER GAS LEAK TEST METHODS

Inside-Out

Outside-In

Hard Vacuum

Accumulation

Manual

Multi-Chamber

Robotic