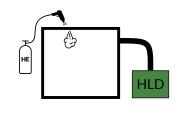

## TRACER GAS LEAK TEST METHODS

Inside-Out

Outside-In

Hard Vacuum

Accumulation

Manual

Multi-Chamber

Robotic