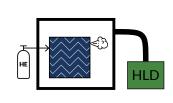

## TRACER GAS LEAK TEST METHODS

Inside-Out

Outside-In

Hard Vacuum

Accumulation

Manual

Multi-Chamber

Robotic