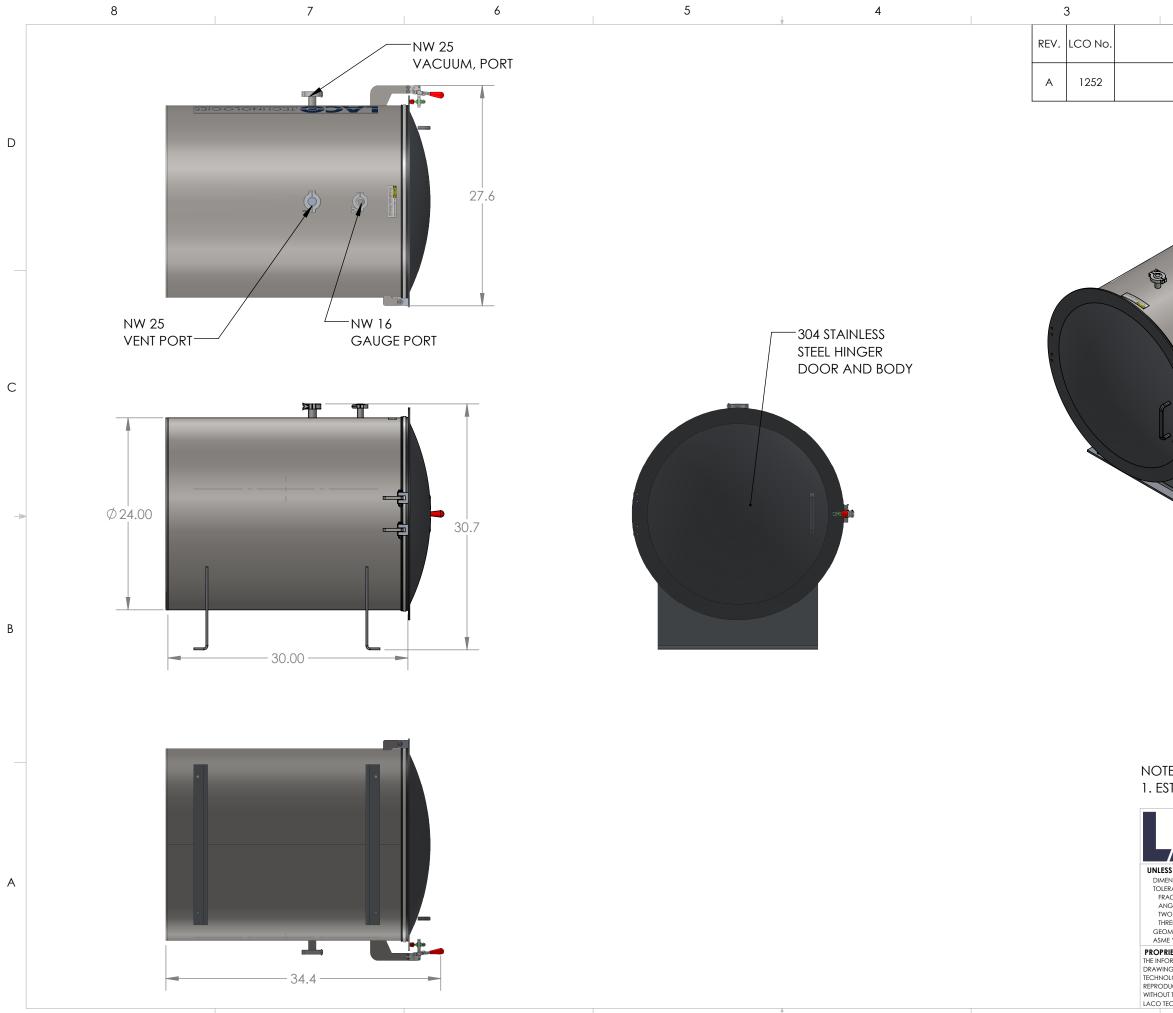

I

|                                                                                                                                                                                                                                                                                                                                                                                                                                                                                                                                           | 2                                                                                                                                                                                                                                                                                                                                                                                                                                                                                                                                                                                                                                                                                                                                                                                                                                                                                                                                                                                                                                                                                                                                                                                                                                                                                                                                                                                                                                                                                                                                                                                                                                                                                                                                                                                                                                                                                                                                                                                                                                                                                                                              |                                            |                                               | 1       | 1 | 13811-C                     | А |  |
|-------------------------------------------------------------------------------------------------------------------------------------------------------------------------------------------------------------------------------------------------------------------------------------------------------------------------------------------------------------------------------------------------------------------------------------------------------------------------------------------------------------------------------------------|--------------------------------------------------------------------------------------------------------------------------------------------------------------------------------------------------------------------------------------------------------------------------------------------------------------------------------------------------------------------------------------------------------------------------------------------------------------------------------------------------------------------------------------------------------------------------------------------------------------------------------------------------------------------------------------------------------------------------------------------------------------------------------------------------------------------------------------------------------------------------------------------------------------------------------------------------------------------------------------------------------------------------------------------------------------------------------------------------------------------------------------------------------------------------------------------------------------------------------------------------------------------------------------------------------------------------------------------------------------------------------------------------------------------------------------------------------------------------------------------------------------------------------------------------------------------------------------------------------------------------------------------------------------------------------------------------------------------------------------------------------------------------------------------------------------------------------------------------------------------------------------------------------------------------------------------------------------------------------------------------------------------------------------------------------------------------------------------------------------------------------|--------------------------------------------|-----------------------------------------------|---------|---|-----------------------------|---|--|
| TES:<br>STIMATED SYSTEM WEIGHT: 210.4 lbs                                                                                                                                                                                                                                                                                                                                                                                                                                                                                                 | DESCRIPT                                                                                                                                                                                                                                                                                                                                                                                                                                                                                                                                                                                                                                                                                                                                                                                                                                                                                                                                                                                                                                                                                                                                                                                                                                                                                                                                                                                                                                                                                                                                                                                                                                                                                                                                                                                                                                                                                                                                                                                                                                                                                                                       | ON                                         |                                               | DATE    |   | APPROVED                    |   |  |
| TES:<br>STIMATED SYSTEM WEIGHT: 210.4 lbs                                                                                                                                                                                                                                                                                                                                                                                                                                                                                                 | INITIAL REL                                                                                                                                                                                                                                                                                                                                                                                                                                                                                                                                                                                                                                                                                                                                                                                                                                                                                                                                                                                                                                                                                                                                                                                                                                                                                                                                                                                                                                                                                                                                                                                                                                                                                                                                                                                                                                                                                                                                                                                                                                                                                                                    | EASE                                       |                                               | 6/11/18 | 3 | MLC                         |   |  |
| TES:<br>STIMATED SYSTEM WEIGHT: 210.4 Ibs                                                                                                                                                                                                                                                                                                                                                                                                                                                                                                 |                                                                                                                                                                                                                                                                                                                                                                                                                                                                                                                                                                                                                                                                                                                                                                                                                                                                                                                                                                                                                                                                                                                                                                                                                                                                                                                                                                                                                                                                                                                                                                                                                                                                                                                                                                                                                                                                                                                                                                                                                                                                                                                                |                                            |                                               |         |   |                             | D |  |
| TES:<br>STIMATED SYSTEM WEIGHT: 210.4 Ibs                                                                                                                                                                                                                                                                                                                                                                                                                                                                                                 | S LACO                                                                                                                                                                                                                                                                                                                                                                                                                                                                                                                                                                                                                                                                                                                                                                                                                                                                                                                                                                                                                                                                                                                                                                                                                                                                                                                                                                                                                                                                                                                                                                                                                                                                                                                                                                                                                                                                                                                                                                                                                                                                                                                         | <u>ctimologies</u>                         |                                               |         |   |                             | C |  |
|                                                                                                                                                                                                                                                                                                                                                                                                                                                                                                                                           |                                                                                                                                                                                                                                                                                                                                                                                                                                                                                                                                                                                                                                                                                                                                                                                                                                                                                                                                                                                                                                                                                                                                                                                                                                                                                                                                                                                                                                                                                                                                                                                                                                                                                                                                                                                                                                                                                                                                                                                                                                                                                                                                | WEIGHT: 210.4                              | - Ibs                                         |         |   |                             | В |  |
| Ess OTHERWISE SPECIFIED:<br>AENSIONS ARE IN INCHES.<br>LERANCES:<br>RACTIONAL: ±1/16"<br>NOGULAR: MACH ±1° / BEND ±2°<br>WO PLACE DECIMAL: ±.005<br>OMETRIC TOLERANCING PER<br>MET14.5M - 2009 24" OD X 30", HORIZONTAL<br>CHAMBER A   PRIETARY AND CONFIDENTIAL<br>NOGULAR: NO. CONTAINED IN THIS<br>ING IS THE SOLE PROPERTY OF LACO<br>DOLOCTION IN PART OR AS A WHOLE<br>UIT THE WRITTEN PERMISSION OF<br>TECHNOLOGIES, INC., IS PROHIBITED. DRAWN BY MLC 6/11/18   APPROVED BY DWG. NO. REV<br>11138111-C A   2 SIZE: B SHEET I OF I | CONTRACTOR OF CO | DRAWN BY<br>APPROVED BY<br>WG. NO.<br>1113 | HN<br>x 30", f<br>CHAN<br>MAM<br>MLC<br>811-( |         | Л | DATE<br>6/11/18<br>REV<br>A | А |  |