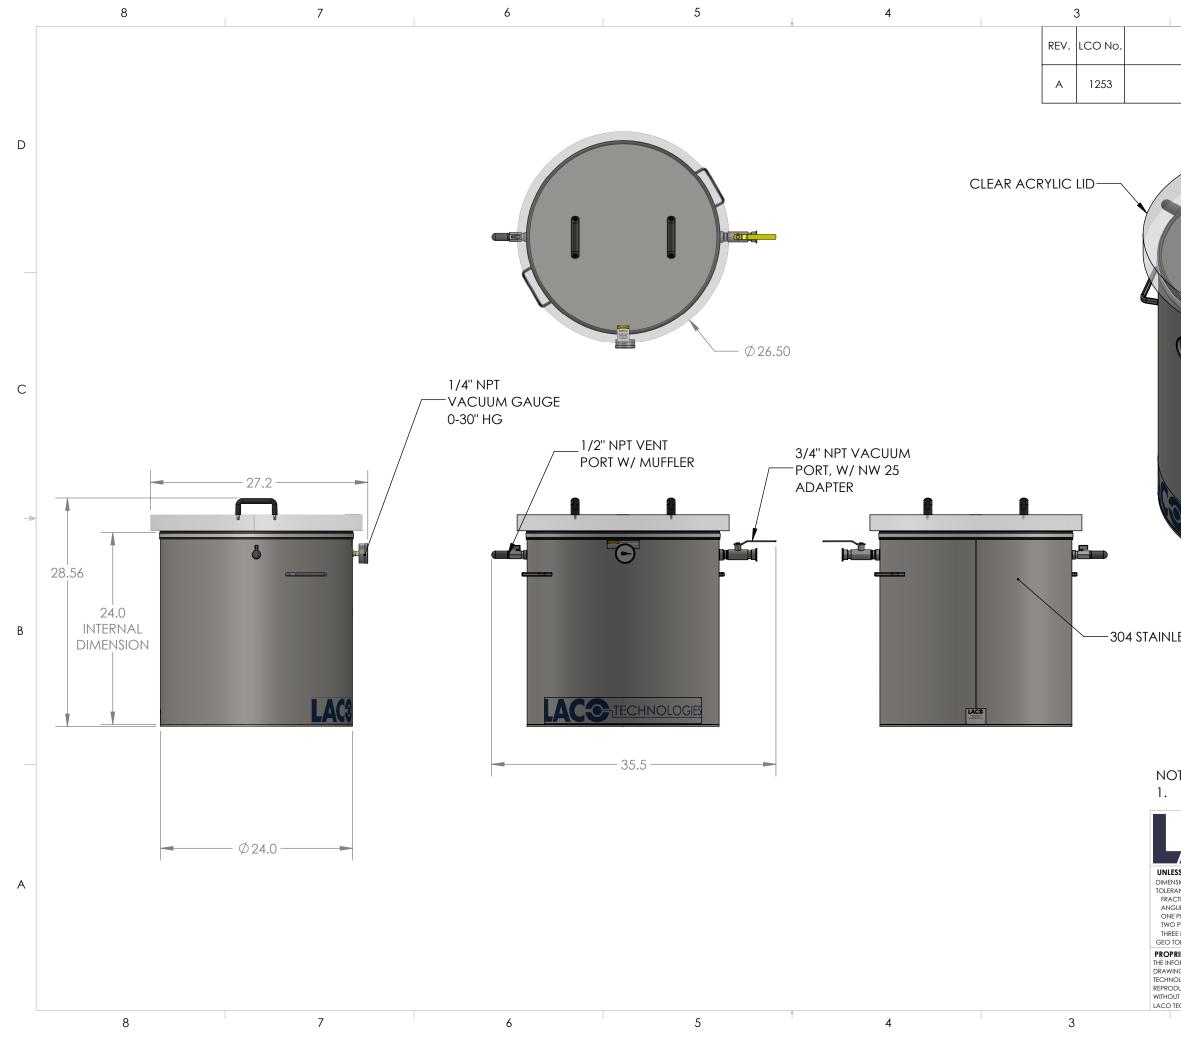

| 2                                                                                                                                                                                                                                                                                                                                                                                                                                                                                                                                                                                                                                                                                                                                                                                                                                                                                                                                                                                                                                                                                                                                                                                                                                                                                                                                                                                                                                                                                                                                                                                                                                                                                                                                                                                                                                                                                                                                                                                                                                                                                                                             | 1      | 1   | 13654-C  | А |
|-------------------------------------------------------------------------------------------------------------------------------------------------------------------------------------------------------------------------------------------------------------------------------------------------------------------------------------------------------------------------------------------------------------------------------------------------------------------------------------------------------------------------------------------------------------------------------------------------------------------------------------------------------------------------------------------------------------------------------------------------------------------------------------------------------------------------------------------------------------------------------------------------------------------------------------------------------------------------------------------------------------------------------------------------------------------------------------------------------------------------------------------------------------------------------------------------------------------------------------------------------------------------------------------------------------------------------------------------------------------------------------------------------------------------------------------------------------------------------------------------------------------------------------------------------------------------------------------------------------------------------------------------------------------------------------------------------------------------------------------------------------------------------------------------------------------------------------------------------------------------------------------------------------------------------------------------------------------------------------------------------------------------------------------------------------------------------------------------------------------------------|--------|-----|----------|---|
| DESCRIPTION                                                                                                                                                                                                                                                                                                                                                                                                                                                                                                                                                                                                                                                                                                                                                                                                                                                                                                                                                                                                                                                                                                                                                                                                                                                                                                                                                                                                                                                                                                                                                                                                                                                                                                                                                                                                                                                                                                                                                                                                                                                                                                                   | DATE   |     | APPROVED |   |
| INITIAL RELEASE                                                                                                                                                                                                                                                                                                                                                                                                                                                                                                                                                                                                                                                                                                                                                                                                                                                                                                                                                                                                                                                                                                                                                                                                                                                                                                                                                                                                                                                                                                                                                                                                                                                                                                                                                                                                                                                                                                                                                                                                                                                                                                               | 6/1/18 | 3   | MLC      |   |
|                                                                                                                                                                                                                                                                                                                                                                                                                                                                                                                                                                                                                                                                                                                                                                                                                                                                                                                                                                                                                                                                                                                                                                                                                                                                                                                                                                                                                                                                                                                                                                                                                                                                                                                                                                                                                                                                                                                                                                                                                                                                                                                               |        |     |          | D |
| O CONTRACTOR OF |        |     |          | C |
| NLESS STEEL BODY                                                                                                                                                                                                                                                                                                                                                                                                                                                                                                                                                                                                                                                                                                                                                                                                                                                                                                                                                                                                                                                                                                                                                                                                                                                                                                                                                                                                                                                                                                                                                                                                                                                                                                                                                                                                                                                                                                                                                                                                                                                                                                              |        |     |          | В |
| otes:<br>estimated system weight: 183 li                                                                                                                                                                                                                                                                                                                                                                                                                                                                                                                                                                                                                                                                                                                                                                                                                                                                                                                                                                                                                                                                                                                                                                                                                                                                                                                                                                                                                                                                                                                                                                                                                                                                                                                                                                                                                                                                                                                                                                                                                                                                                      | 35     |     |          |   |
| LESS OTHERWISE SPECIFIED:<br>ENSIONS ARE IN INCHES.<br>ERANCES:<br>ACTIONAL: ±1/16"<br>SOULAR: MACH ±1' / IBEND ±2*<br>NE PLACE DECIMAL: ±.05<br>IO DERANCING: ASME Y14.5M - 2009<br>DRIETARY AND CONFIDENTIAL<br>VFORMATION CONTRIDENTIAL<br>VFORMATION CONTRIDENTIAL<br>VFORMATION CONTRIDENTIAL                                                                                                                                                                                                                                                                                                                                                                                                                                                                                                                                                                                                                                                                                                                                                                                                                                                                                                                                                                                                                                                                                                                                                                                                                                                                                                                                                                                                                                                                                                                                                                                                                                                                                                                                                                                                                            |        | BL  |          | A |
| VING IS THE SOLE PROPERTY OF LACO<br>INOLOGIES, INC. ANY<br>ODUCTION IN PART OR AS A WHOLE<br>OUT THE WRITEN PERMISSION OF<br>DI TECHNOLOGIES, INC., IS PROHIBITED.<br>SCALE: 1:2<br>SIZE                                                                                                                                                                                                                                                                                                                                                                                                                                                                                                                                                                                                                                                                                                                                                                                                                                                                                                                                                                                                                                                                                                                                                                                                                                                                                                                                                                                                                                                                                                                                                                                                                                                                                                                                                                                                                                                                                                                                     |        | SHE | REV<br>A |   |
| 2                                                                                                                                                                                                                                                                                                                                                                                                                                                                                                                                                                                                                                                                                                                                                                                                                                                                                                                                                                                                                                                                                                                                                                                                                                                                                                                                                                                                                                                                                                                                                                                                                                                                                                                                                                                                                                                                                                                                                                                                                                                                                                                             | 1      |     |          |   |