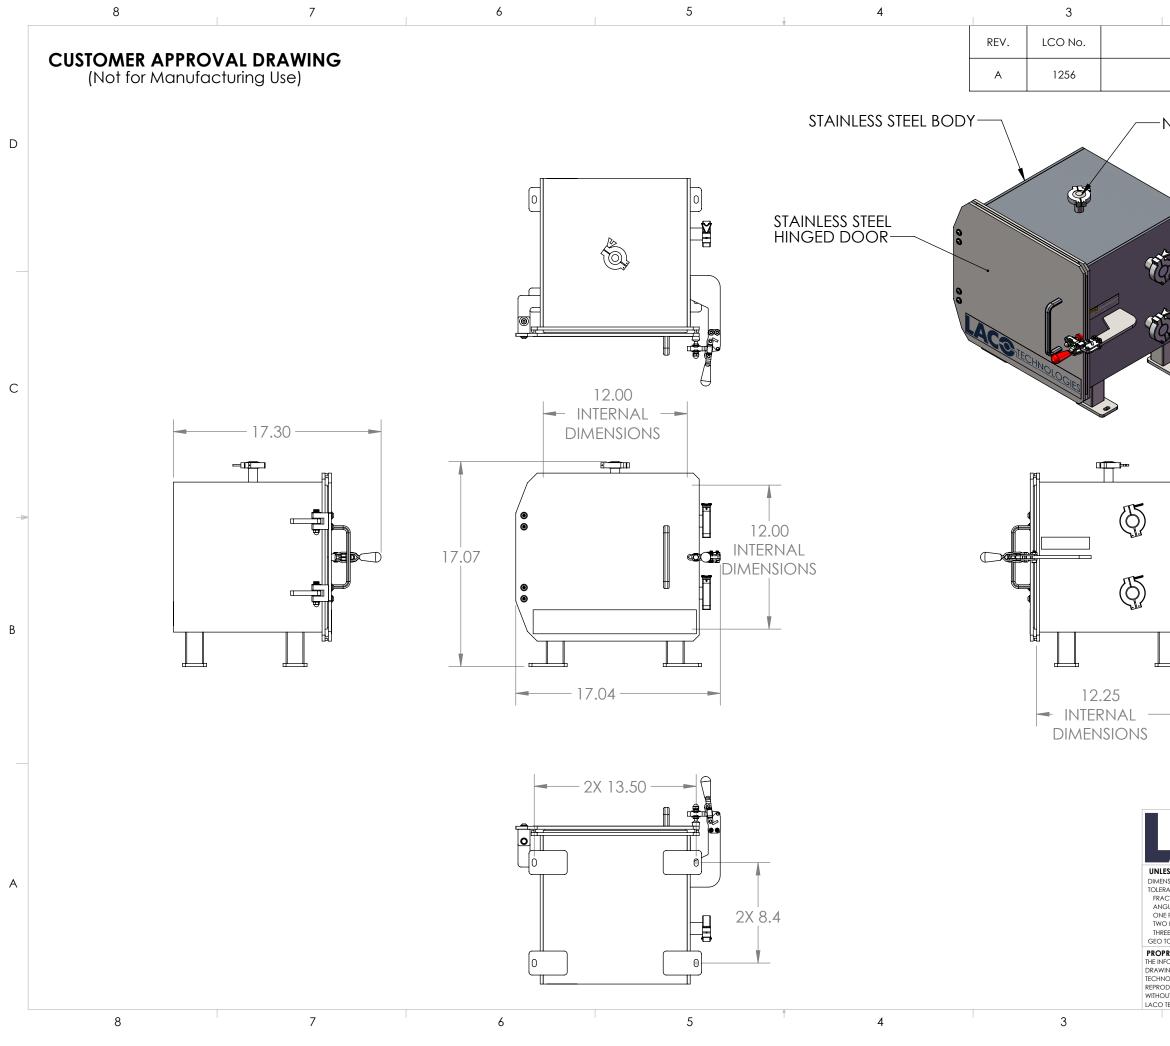

| 2                                                                                                                                                                                                                                                                                                    | 1                                               | 113058-C    | А |
|------------------------------------------------------------------------------------------------------------------------------------------------------------------------------------------------------------------------------------------------------------------------------------------------------|-------------------------------------------------|-------------|---|
| DESCRIPTION                                                                                                                                                                                                                                                                                          | DATE                                            | APPROVED    |   |
| INITIAL RELEASE                                                                                                                                                                                                                                                                                      | 17 APR 2018                                     | JRA         |   |
| NW16 GAUGE PORT W/ BLAN                                                                                                                                                                                                                                                                              | KOFF                                            |             | D |
| NW25 VENT PORT W                                                                                                                                                                                                                                                                                     | '/ Blankc                                       | DFF         |   |
| NW25 VACUUM P                                                                                                                                                                                                                                                                                        | 'ORT W/ B                                       | lankoff     | С |
|                                                                                                                                                                                                                                                                                                      |                                                 |             | B |
| IN PLACE DECIMAL: ±01<br>REE PLACE DECIMAL: ±005<br>TO LERANCING: ASME Y14.5M - 2009<br>PRIETARY AND CONFIDENTIAL<br>HFORMATION CONFIDENTIAL<br>HFORMATION CONFIDENTIAL<br>INFO IS THE SOLE PROPERTY OF LACO<br>NOLOGIES, INC. ANY<br>DOUCTION IN PART OR AS A WHOLE<br>DUT THE WRITEN PERMISSION OF | ( 12" CUBE<br>HORIZON<br>D PORTS<br>NAME<br>JRA | e, SS Body, | A |