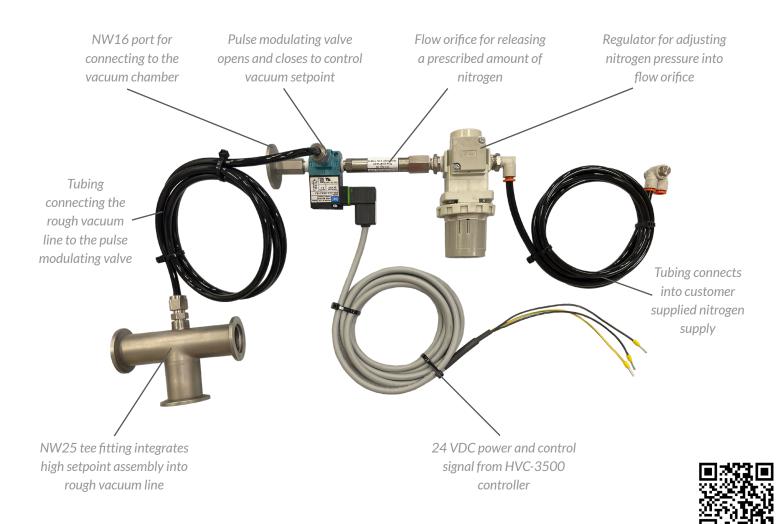

## LHV HIGH VACUUM SETPOINT KIT

The LACO LHV High Vacuum Setpoint Kit allows for vacuum setpoint control in molecular flow situations  $(1x10^{-3} \text{ to } 1x10^{-6} \text{ torr range})$ . Our proprietary design introduces a prescribed amount of nitrogen into the system to control vacuum level to a set point.

## **FEATURES**

- Control high vacuum setpoint in the 1x10<sup>-3</sup> to 1x10<sup>-6</sup> torr range
- NW16 connection to an existing port
- Includes a control valve, flow orifice, regulator, tee assembly, gas lines, and cables