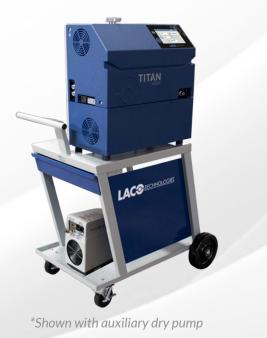

### TITAN VERSA HELIUM LEAK DETECTOR PACKAGE

The **TITAN VERSA** helium leak detector package is a proven solution using cutting-edge technology designed for leak detection of your TVAC systems. With its high sensitivity, the system can detect helium leak rates as low as  $5 \times 10^{-12}$  atm-cc/sec. Equipped with an internal dry membrane vacuum pump the TITAN VERSA achieves 2.5 L/sec helium pumping speed.

#### UPGRADED TITAN VERSA PACKAGE

TVS-TDCDSX-1T | TVS-TDCDSX-2T

Auxiliary ACP40 dry pump capable of 24 CFM Internal high flow evacuation valve Supports testing without system vacuum pump 120 V (DSX-1T) | 220 V (DSX-2T)