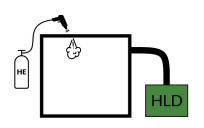

The hard vacuum outside-in method utilizes a spray probe to spray helium around the outside of a part under vacuum. A leak detector is then used to verify leak integrity.

The LHSPO7 reservoir can be filled up to 150 psig maximum pressure. Spare or additional canisters can be ordered using part number LMSA96628. The LHSPO4 and LHSPO7 can be fed helium up to the maximum pressure of 150 psig and then regulated down on the spray probe.