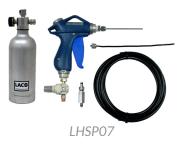

## LACOTECHNOLOGIES HELIUM SPRAY PROBES

LACO's helium spray probes are designed for use in hard vacuum outside-in maintenance or production leak detection applications. Our helium spray probes include 3 meters (10 feet) of poly hose with stainless steel fitting, both rigid and flexible probes, and a helium regulator (LHREG-01). Our LHSP07 helium spray probe features a refillable reservoir for convenient transportation to any location without taking a helium bottle. All spray probes are compatible with an optional helium regulator for immediate connection to your helium bottle.

The hard vacuum outside-in method utilizes a spray probe to spray helium around the outside of a part under vacuum. A leak detector is then used to verify leak integrity.

The LHSPO7 reservoir can be filled up to 150 psig maximum pressure. Spare or additional canisters can be ordered using part number LMSA96628. The LHSPO4 and LHSPO7 can be fed helium up to the maximum pressure of 150 psig and then regulated down on the spray probe.

| HELIUM SPRAY PROBES SPECIFICATIONS |                                                                                           |                                                                                                |
|------------------------------------|-------------------------------------------------------------------------------------------|------------------------------------------------------------------------------------------------|
|                                    | LHSP04                                                                                    | LHSP07                                                                                         |
| DESCRIPTION                        | Helium spray probe gun with regulator                                                     | Helium spray probe gun with regulator and reservoir                                            |
| HOSE                               | 3 m (10 ft) Poly Hose with 1/4" NPT end                                                   | 3m(10ft) poly hose with $1/4"$ NPT end (or attached reservoir)                                 |
| PROBE TIP                          | 10 cm (4 in) long rigid or 20 cm (8 in) long flexible probe                               | 10 cm (4 in) long rigid or 20 cm (8 in) long flexible probe                                    |
| APPLICATIONS                       | Maintenance or production leak detection applications when a helium gas bottle is nearby. | 200 cc refillable helium reservoir with gauge. Ideal for use in mobile or remote applications. |