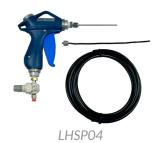

## LACOTECHNOLOGIES HELIUM SPRAY PROBES

LACO's helium spray probes are designed for use in hard vacuum outside-in maintenance or production leak detection applications. Our helium spray probes include 3 meters (10 feet) of poly hose with stainless steel fitting, both rigid and flexible probes, and a helium regulator (LHREG-01). Our LHSP07 helium spray probe features a refillable reservoir for convenient transportation to any location without taking a helium bottle. All spray probes are compatible with an optional helium regulator for immediate connection to your helium bottle.

| HELIUM SPRAY PROBES SPECIFICATIONS |                                                                                           |                                                                                                |
|------------------------------------|-------------------------------------------------------------------------------------------|------------------------------------------------------------------------------------------------|
|                                    | LHSP04                                                                                    | LHSP07                                                                                         |
| DESCRIPTION                        | Helium spray probe gun with regulator                                                     | Helium spray probe gun with regulator and reservoir                                            |
| HOSE                               | 3 m (10 ft) Poly Hose with 1/4" NPT end                                                   | 3m(10ft) poly hose with $1/4"$ NPT end (or attached reservoir)                                 |
| PROBE TIP                          | 10 cm (4 in) long rigid or 20 cm (8 in) long flexible probe                               | 10 cm (4 in) long rigid or 20 cm (8 in) long flexible probe                                    |
| APPLICATIONS                       | Maintenance or production leak detection applications when a helium gas bottle is nearby. | 200 cc refillable helium reservoir with gauge. Ideal for use in mobile or remote applications. |