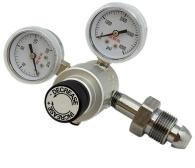

## HELIUM REGULATOR SPECIFICATIONS

|                   | LHREG-01                                                   |
|-------------------|------------------------------------------------------------|
| DESCRIPTION       | Helium regulator                                           |
| MATERIAL          | Brass                                                      |
| PRESSURE RANGE    | 3,000 psi inlet, 0-145 psi outlet                          |
| INLET CONNECTION  | CGA 580                                                    |
| OUTLET CONNECTION | 1/4" NPT                                                   |
| APPLICATION       | For use on a gas bottle with<br>LHSP04 or to refill LHSP07 |

LHREG-01

3085 West Directors Row, Salt Lake City, UT 84104 | Phone: 801-486-1004 Fax: 801-486-1007 | info@lacotech.com www.lacotech.com