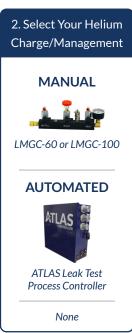

### SNIFFING SYSTEM CONFIGURATION OPTIONS

# CHNOLOGIES HELIUM SNIFFING SYSTEMS

LACO offers a full line of production and maintenance helium sniffing systems that include either manual or automated helium charge control. For automated control, LACO's ATLAS™ Controller automates helium fill process and integrates with LACO's TITAN VERSA™ helium leak detector. LACO manufactures a broad line of accredited sniffer calibrated leak standards to calibrate and verify your process. These comprehensive options provide a complete solution to ensure quality and peace of mind.