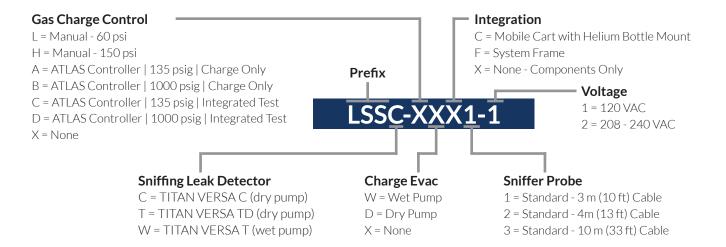

# CHNOLOGIES HELIUM SNIFFING SYSTEMS

LACO offers a full line of production and maintenance helium sniffing systems that include either manual or automated helium charge control. For automated control, LACO's ATLAS™ Controller automates helium fill process and integrates with LACO's TITAN VERSA™ helium leak detector. LACO manufactures a broad line of accredited sniffer calibrated leak standards to calibrate and verify your process. These comprehensive options provide a complete solution to ensure quality and peace of mind.

### SNIFFING SYSTEM CONFIGURATION OPTIONS











#### HELIUM SNIFFING SYSTEM PART NUMBER MATRIX





## CHNOLOGIES HELIUM SNIFFING SYSTEMS



LSSC-ADC3-1



LSST-HDF3-1





LSST-ADF3-1

### **HELIUM SNIFFING ACCESSORIES:**

- Sniffer calibrated leaks, both reservoir and open style options
- Quick connectors for easy connection to test parts
- Helium regulator LHREG01





## **CUSTOM SNIFFING SYSTEM OPTIONS:**

- Higher pressure or higher flow valves
- Custom software sequence or features
- ATLAS based sniffer systems can be used for basic accumulation leak testing with smaller tooling