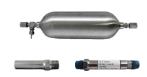

### **HELIUM SNIFFING ACCESSORIES:**

- Sniffer calibrated leaks, both reservoir and open style options
- Quick connectors for easy connection to test parts
- Helium regulator LHREG01