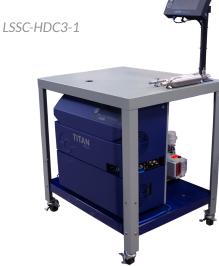

# CHNOLOGIES HELIUM SNIFFING SYSTEMS

LACO offers a full line of production and maintenance helium sniffing systems that include either manual or automated helium charge control. For automated control, LACO's ATLAS™ Controller automates helium fill process and integrates with LACO's TITAN VERSA™ helium leak detector. LACO manufactures a broad line of accredited sniffer calibrated leak standards to calibrate and verify your process. These comprehensive options provide a complete solution to ensure quality and peace of mind.

### SNIFFING SYSTEM CONFIGURATION OPTIONS











#### HELIUM SNIFFING SYSTEM PART NUMBER MATRIX





## CHNOLOGIES HELIUM SNIFFING SYSTEMS



LSSC-ADC3-1



LSST-HDF3-1





LSST-ADF3-1

### **HELIUM SNIFFING ACCESSORIES:**

- Sniffer calibrated leaks, both reservoir and open style options
- Quick connectors for easy connection to test parts
- Helium regulator LHREG01





## **CUSTOM SNIFFING SYSTEM OPTIONS:**

- Higher pressure or higher flow valves
- Custom software sequence or features
- ATLAS based sniffer systems can be used for basic accumulation leak testing with smaller tooling