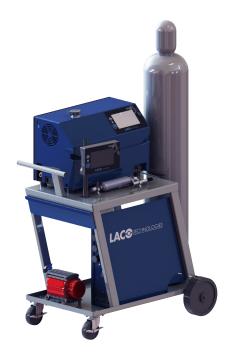

# CHNOLOGIES HELIUM SNIFFING SYSTEMS

LACO offers a full line of production and maintenance helium sniffing systems that include either manual or automated helium charge control. For automated control, LACO's ATLAS™ Controller automates helium fill process and integrates with LACO's TITAN VERSA™ helium leak detector. LACO manufactures a broad line of accredited sniffer calibrated leak standards to calibrate and verify your process. These comprehensive options provide a complete solution to ensure quality and peace of mind.

### SNIFFING SYSTEM CONFIGURATION OPTIONS











#### HELIUM SNIFFING SYSTEM PART NUMBER MATRIX





## CHNOLOGIES HELIUM SNIFFING SYSTEMS



LSSC-ADC3-1



LSST-HDF3-1





LSST-ADF3-1

### **HELIUM SNIFFING ACCESSORIES:**

- Sniffer calibrated leaks, both reservoir and open style options
- Quick connectors for easy connection to test parts
- Helium regulator LHREG01





## **CUSTOM SNIFFING SYSTEM OPTIONS:**

- Higher pressure or higher flow valves
- Custom software sequence or features
- ATLAS based sniffer systems can be used for basic accumulation leak testing with smaller tooling