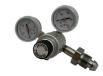

### **HELIUM SNIFFING ACCESSORIES:**

- Sniffer calibrated leaks, both reservoir and open style options
- Quick connectors for easy connection to test parts
- Helium regulator LHREG01