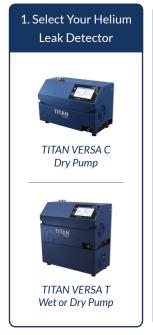

### SNIFFING SYSTEM CONFIGURATION OPTIONS

# CHNOLOGIES HELIUM SNIFFING SYSTEMS

LACO offers a full line of production and maintenance helium sniffing systems that include either manual or automated helium charge control. For automated control, LACO's ATLAS™ Controller automates helium fill process and integrates with LACO's TITAN VERSA™ helium leak detector. LACO manufactures a broad line of accredited sniffer calibrated leak standards to calibrate and verify your process. These comprehensive options provide a complete solution to ensure quality and peace of mind.