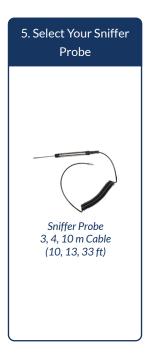

# CHNOLOGIES HELIUM SNIFFING SYSTEMS

LACO offers a full line of production and maintenance helium sniffing systems that include either manual or automated helium charge control. For automated control, LACO's ATLAS™ Controller automates helium fill process and integrates with LACO's TITAN VERSA™ helium leak detector. LACO manufactures a broad line of accredited sniffer calibrated leak standards to calibrate and verify your process. These comprehensive options provide a complete solution to ensure quality and peace of mind.

### SNIFFING SYSTEM CONFIGURATION OPTIONS











#### HELIUM SNIFFING SYSTEM PART NUMBER MATRIX





## CHNOLOGIES HELIUM SNIFFING SYSTEMS



LSSC-ADC3-1



LSST-HDF3-1





LSST-ADF3-1

### **HELIUM SNIFFING ACCESSORIES:**

- Sniffer calibrated leaks, both reservoir and open style options
- Quick connectors for easy connection to test parts
- Helium regulator LHREG01





## **CUSTOM SNIFFING SYSTEM OPTIONS:**

- Higher pressure or higher flow valves
- Custom software sequence or features
- ATLAS based sniffer systems can be used for basic accumulation leak testing with smaller tooling