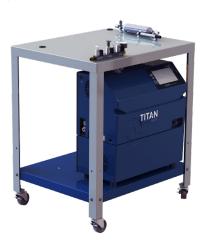

# CHNOLOGIES HELIUM SNIFFING SYSTEMS

LACO offers a full line of production and maintenance helium sniffing systems that include either manual or automated helium charge control. For automated control, LACO's ATLAS™ Controller automates helium fill process and integrates with LACO's TITAN VERSA™ helium leak detector. LACO manufactures a broad line of accredited sniffer calibrated leak standards to calibrate and verify your process. These comprehensive options provide a complete solution to ensure quality and peace of mind.

### SNIFFING SYSTEM CONFIGURATION OPTIONS











#### HELIUM SNIFFING SYSTEM PART NUMBER MATRIX





## CHNOLOGIES HELIUM SNIFFING SYSTEMS



LSSC-ADC3-1



LSST-HDF3-1





LSST-ADF3-1

### **HELIUM SNIFFING ACCESSORIES:**

- Sniffer calibrated leaks, both reservoir and open style options
- Quick connectors for easy connection to test parts
- Helium regulator LHREG01





## **CUSTOM SNIFFING SYSTEM OPTIONS:**

- Higher pressure or higher flow valves
- Custom software sequence or features
- ATLAS based sniffer systems can be used for basic accumulation leak testing with smaller tooling