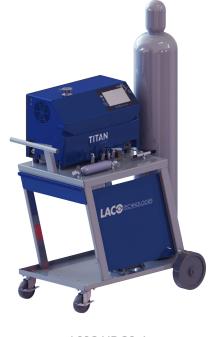

# CHNOLOGIES HELIUM SNIFFING SYSTEMS

LACO offers a full line of production and maintenance helium sniffing systems that include either manual or automated helium charge control. For automated control, LACO's ATLAS™ Controller automates helium fill process and integrates with LACO's TITAN VERSA™ helium leak detector. LACO manufactures a broad line of accredited sniffer calibrated leak standards to calibrate and verify your process. These comprehensive options provide a complete solution to ensure quality and peace of mind.

### SNIFFING SYSTEM CONFIGURATION OPTIONS











#### HELIUM SNIFFING SYSTEM PART NUMBER MATRIX





## CHNOLOGIES HELIUM SNIFFING SYSTEMS



LSSC-ADC3-1



LSST-HDF3-1





LSST-ADF3-1

### **HELIUM SNIFFING ACCESSORIES:**

- Sniffer calibrated leaks, both reservoir and open style options
- Quick connectors for easy connection to test parts
- Helium regulator LHREG01





## **CUSTOM SNIFFING SYSTEM OPTIONS:**

- Higher pressure or higher flow valves
- Custom software sequence or features
- ATLAS based sniffer systems can be used for basic accumulation leak testing with smaller tooling