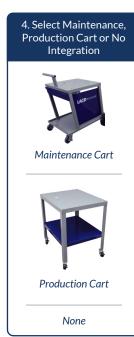

# CHNOLOGIES HELIUM SNIFFING SYSTEMS

LACO offers a full line of production and maintenance helium sniffing systems that include either manual or automated helium charge control. For automated control, LACO's ATLAS™ Controller automates helium fill process and integrates with LACO's TITAN VERSA™ helium leak detector. LACO manufactures a broad line of accredited sniffer calibrated leak standards to calibrate and verify your process. These comprehensive options provide a complete solution to ensure quality and peace of mind.

### SNIFFING SYSTEM CONFIGURATION OPTIONS











#### HELIUM SNIFFING SYSTEM PART NUMBER MATRIX





## CHNOLOGIES HELIUM SNIFFING SYSTEMS



LSSC-ADC3-1



LSST-HDF3-1





LSST-ADF3-1

### **HELIUM SNIFFING ACCESSORIES:**

- Sniffer calibrated leaks, both reservoir and open style options
- Quick connectors for easy connection to test parts
- Helium regulator LHREG01





## **CUSTOM SNIFFING SYSTEM OPTIONS:**

- Higher pressure or higher flow valves
- Custom software sequence or features
- ATLAS based sniffer systems can be used for basic accumulation leak testing with smaller tooling