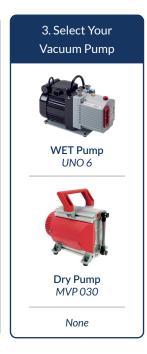

# CHNOLOGIES HELIUM SNIFFING SYSTEMS

LACO offers a full line of production and maintenance helium sniffing systems that include either manual or automated helium charge control. For automated control, LACO's ATLAS™ Controller automates helium fill process and integrates with LACO's TITAN VERSA™ helium leak detector. LACO manufactures a broad line of accredited sniffer calibrated leak standards to calibrate and verify your process. These comprehensive options provide a complete solution to ensure quality and peace of mind.

### SNIFFING SYSTEM CONFIGURATION OPTIONS











#### HELIUM SNIFFING SYSTEM PART NUMBER MATRIX





## CHNOLOGIES HELIUM SNIFFING SYSTEMS



LSSC-ADC3-1



LSST-HDF3-1





LSST-ADF3-1

### **HELIUM SNIFFING ACCESSORIES:**

- Sniffer calibrated leaks, both reservoir and open style options
- Quick connectors for easy connection to test parts
- Helium regulator LHREG01





## **CUSTOM SNIFFING SYSTEM OPTIONS:**

- Higher pressure or higher flow valves
- Custom software sequence or features
- ATLAS based sniffer systems can be used for basic accumulation leak testing with smaller tooling