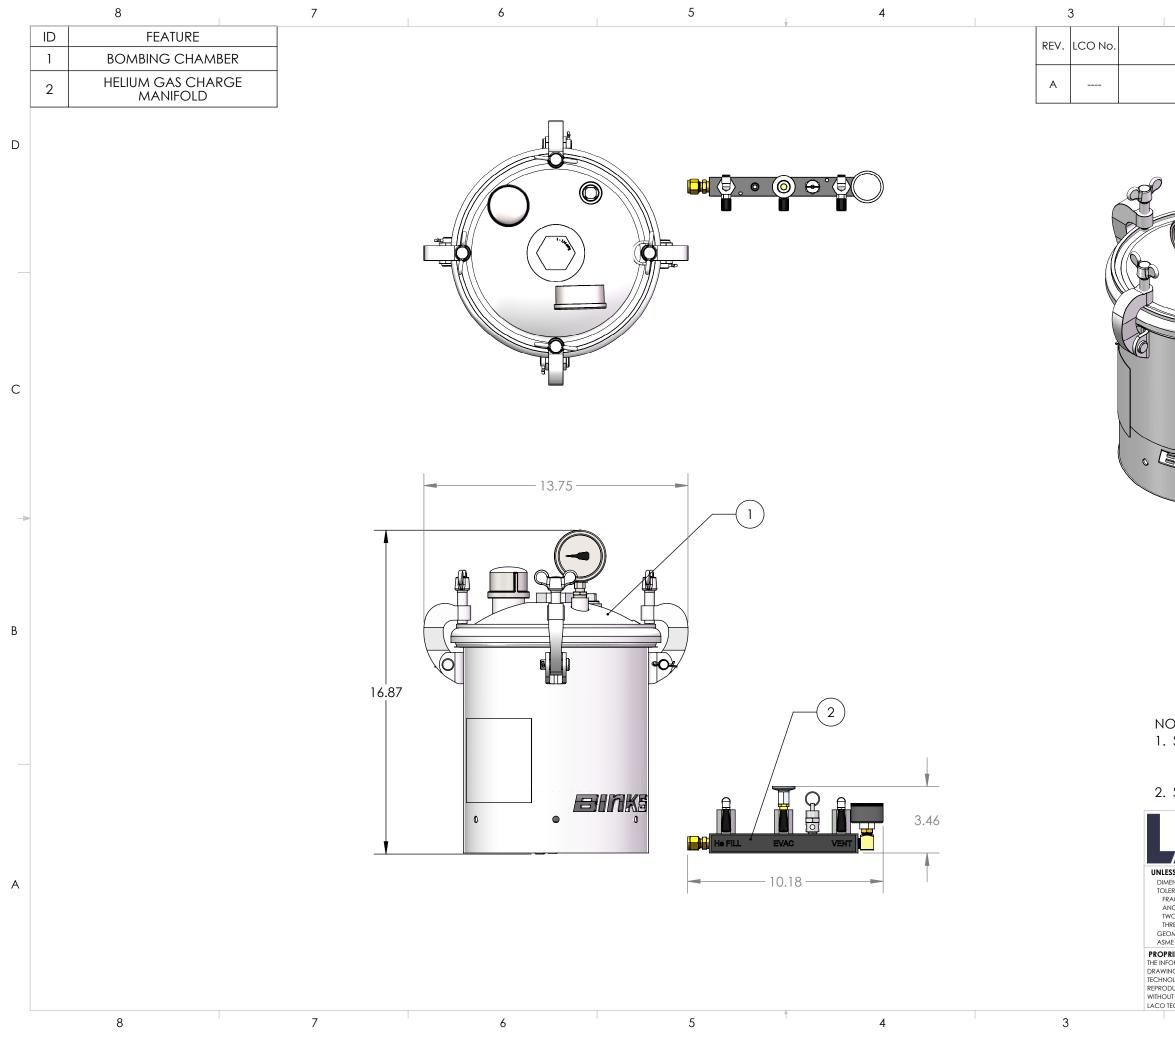

| 2                                                                                                                                                                                                                   | 1                                               | 12                    | 6878-3C          | А       |
|---------------------------------------------------------------------------------------------------------------------------------------------------------------------------------------------------------------------|-------------------------------------------------|-----------------------|------------------|---------|
| REV DESCRIPTION                                                                                                                                                                                                     | DATE                                            |                       | APPROVED         |         |
| INITIAL RELEASE                                                                                                                                                                                                     | 02/16/20                                        | 23                    | MST              |         |
|                                                                                                                                                                                                                     |                                                 |                       |                  | D       |
| Elinikes                                                                                                                                                                                                            |                                                 |                       |                  | C       |
| IOTES:<br>. SYSTEM WEIGHT - KG(LB)- TOTAL WEIGH<br>CHAMBER: 11.34 (25)<br>MANIFOLD: 1.3 (3)<br>. SEE OPERATIONS MANUAL FOR MORE                                                                                     |                                                 | (28                   | )                | B       |
| LESS OTHERWISE SPECIFIED:<br>IMENSIONS ARE IN INCHES.<br>DERANCES:<br>TRACTIONAL: ±1/16"<br>ANGULAR: MACH ± 1,0<br>TWO PLACE DECIMAL: ±.005<br>EOMERIC TOLERANCING PER<br>NOVEYLI & 1000<br>EOMERIC TOLERANCING PER | OLC<br>BING SY<br>PUMP, C<br>DRAW<br>AME<br>MST | YS<br>OF<br>IN(<br>2/ | iem<br>Pen styli | A<br>=, |